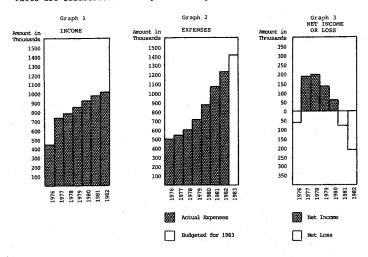

In 1981 the disciplinary fund experienced a net loss and a decrease in the operating fund. In its report to the Court for 1981, the Commission predicted that the fund would experience a substantial loss in 1982 and that the operating fund would be depleted.

The Commission's prediction has proved to be correct. In 1982 income was \$1,014,126.41 and expenses were \$1,224,426.36. The disciplinary fund experienced a net loss of \$210,198.95. These facts are illustrated on Graphs 1 through 3.