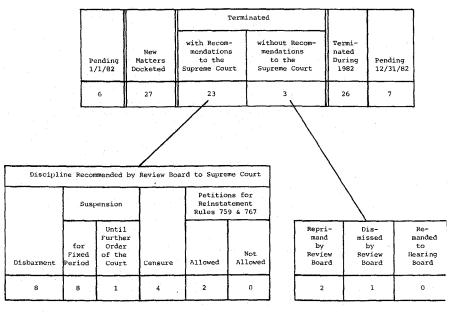

Twenty-seven matters were docketed with the Review Board in 1982 and twenty-six were terminated. The method of disposition and the discipline recommended are detailed in Chart 3.

CHART 3

|                   |                                        |                        |                | Pe                        | titions        |                              |                |               |                          |                | Reports                               |       |
|-------------------|----------------------------------------|------------------------|----------------|---------------------------|----------------|------------------------------|----------------|---------------|--------------------------|----------------|---------------------------------------|-------|
|                   | Disci-<br>plinary<br>Cases<br>Rule 753 | Tempo<br>Suspe<br>Rule | nsion          | Inactiv<br>Rules<br>758 & |                | Disbarm<br>on Cons<br>Rule 7 | sent           |               | tatement<br>759 & 767    |                | Rule 754<br>and<br>Miscel-<br>laneous | TOTAL |
| Pending 1/1/82    | 44                                     | 10                     |                | 4                         |                | . 0                          | 0              |               | 8                        |                | 13                                    | 79    |
| Filed during 1982 | 24                                     | 4                      | 4              |                           | 17             |                              | 13             |               | 7                        |                | 24                                    | 89    |
| Terminated        |                                        | Allowed                | Not<br>Allowed | Allowed                   | Not<br>Allowed | Allowed                      | Not<br>Allowed | Allowed       | Not<br>Allowed           | With-<br>drawn |                                       |       |
| During 1982       | 38                                     | 6                      | 1 、            | 16                        | 0              | 10                           | 0              | 2             | 3                        | 2              | 19                                    | 97    |
| Pending 12/13/82  | 30                                     | 7                      |                | 5                         |                | 3                            |                |               | 8                        |                | 18                                    | 71    |
|                   | /                                      |                        |                |                           |                |                              |                |               | . /                      | /              |                                       |       |
|                   |                                        |                        |                |                           |                |                              |                | Dis           | position                 | 1              |                                       |       |
| Discipline        | Ordered                                |                        |                |                           |                |                              | Disc           | ule<br>harged | Order<br>Vacated<br>Upon |                | dered                                 |       |
| Disbar Suspend Co | ensure Dis                             | miss                   |                |                           |                | Susper                       |                |               | Complianc                |                |                                       | Other |
| 6 18              | 13                                     | 1                      |                |                           |                | 6                            |                | 4             | 5                        |                | 1                                     | 3     |